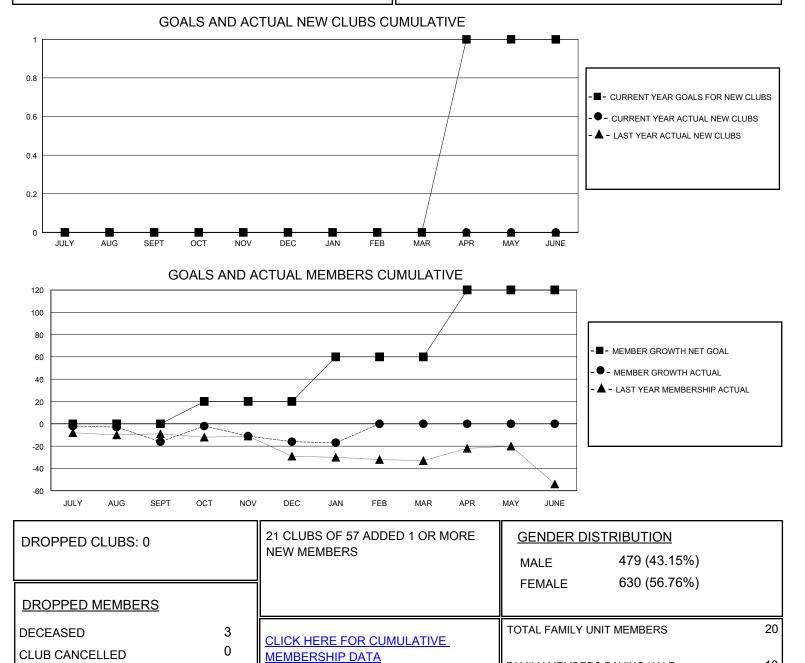

## MONTHLY MEMBERSHIP PROGRESS REPORT

District 126

Results as of: 1/31/2024

| GMT:                  | LOCATION CROATIA |           |               |                       |                         |                         | GMT CA                                             |
|-----------------------|------------------|-----------|---------------|-----------------------|-------------------------|-------------------------|----------------------------------------------------|
| Clubs                 |                  |           |               | Members               |                         |                         |                                                    |
| RESULTS FOR 2023-2024 |                  |           |               | RESULTS FOR 2023-2024 |                         |                         |                                                    |
| QUARTER               | NEW CLUB GOAL    | NEW CLUBS | DROPPED CLUBS | QUARTER               | IBER GROWTH NET<br>GOAL | MEMBER GROWTH<br>ACTUAL | DROPPED<br>MEMBERS ACTUAL<br>(including transfers) |
| JULY/AUG/SEPT         | 0                | 0         | 0             | JULY/AUG/SEPT         | 0                       | 18                      | 33                                                 |
| OCT/NOV/DEC           | 0                | 0         | 0             | OCT/NOV/DEC           | 20                      | 35                      | 29                                                 |
| JAN/FEB/MAR           | 0                | 0         | 0             | JAN/FEB/MAR           | 40                      | 10                      | 10                                                 |
| APR/MAY/JUNE          | 1                | 0         | 0             | APR/MAY/JUNE          | 60                      | 0                       | 0                                                  |